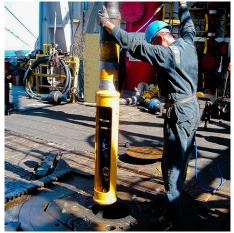

### THE COMPLETE PACKAGE

- Aquascope 500 Camera systems are shipped complete with 100% redundancy of all equipment provided
- Equipment is shipped in four transit cases

### OTHER PRODUCT FEATURES:

- All systems are rated to 500m water depth
- Systems allow easy transfer of images to multiple parties
- Up to four cameras on one umbilical for multiple viewing
- Helicopter transportable
- Bespoke brackets to suit your installation
- Systems remove the requirement of ROV spreads
- Sacrificial Camera/Light, can be left subsea after installation of equipment (no retrieval costs)
- Modular system is easily moved on the rig floor with a small foot print
- A large inventory of subsea interface tooling packages available, including high-resolution (>500 TVL) ultra-low light cameras (0.03) lux