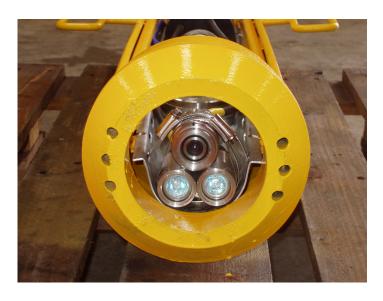

### OTHER PRODUCT FEATURES:

- All systems are rated to 500m water depth
- Systems allow easy transfer of images to multiple parties
- Up to four cameras on one umbilical for multiple viewing
- Helicopter transportable
- Bespoke brackets to suit your installation
- Systems remove the requirement of ROV spreads
- Sacrificial Camera/Light, can be left subsea after installation of equipment (no retrieval costs)
- Modular system is easily moved on the rig floor with a small foot print
- A large inventory of subsea interface tooling packages available, including high-resolution (>500 TVL) ultra-low light cameras (0.03) lux