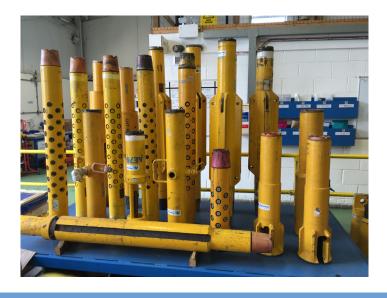

## **PRODUCT APPLICATIONS**

- **BOP Ram Bodies**
- Seal and Cavity Areas
- Wellbore cleanout
- Wellhead & mudline hangers system jetting/ cleaning

### **OTHER PRODUCT FEATURES:**

- We can provide multi-pored flushing tools for use on various downhole cleanout operations such as: BOP ram bodies, Seal and cavity areas, Wellbore cleanout & Wellhead and mudline hangers system jetting/cleaning
- Multi-angled nozzles are also available
- Available with pin and box connections or a proactive bullnose
- Fully certified