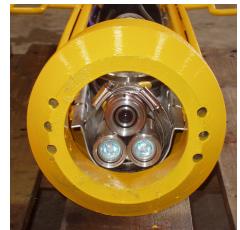

## **PRODUCT APPLICATIONS**

- **BOP Ram Bodies**
- Seal and Cavity Areas
- Wellbore cleanout
- Wellhead & mudline hangers system jetting/ cleaning

### **PRODUCT BENEFITS**

- Form a key part of the Tieback process
- High pressure multi-port flushing tools deliver larger flow rate cleaouts over a wide area
- Fast lead time as part of our Aquaterra Express rental tools and equipment service

### **OTHER PRODUCT FEATURES:**

- We can provide multi-pored flushing tools for use on various downhole cleanout operations such as: BOP ram bodies, Seal and cavity areas, Wellbore cleanout & Wellhead and mudline hangers system jetting/cleaning
- Multi-angled nozzles are also available
- Available with pin and box connections or a proactive bullnose
- Fully certified