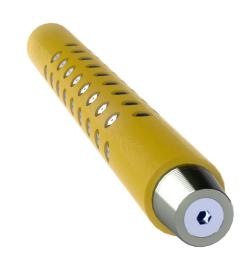

## **PRODUCT APPLICATIONS**

- **BOP Ram Bodies**
- Seal and Cavity Areas
- Wellbore cleanout
- Wellhead & mudline hangers system jetting/ cleaning

### **OTHER PRODUCT FEATURES:**

- We can provide multi-pored flushing tools for use on various downhole cleanout operations such as: BOP ram bodies, Seal and cavity areas, Wellbore cleanout & Wellhead and mudline hangers system jetting/cleaning
- Multi-angled nozzles are also available
- Available with pin and box connections or a proactive bullnose
- Fully certified