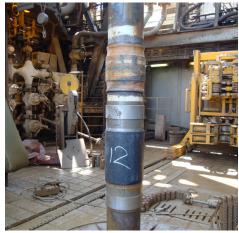

# FLUSHING TOOLS

## **PRODUCT APPLICATIONS**

- **BOP Ram Bodies**
- Seal and Cavity Areas
- Wellbore cleanout
- Wellhead & mudline hangers system jetting/ cleaning

### **PRODUCT BENEFITS**

- Form a key part of the Tieback process
- High pressure multi-port flushing tools deliver larger flow rate cleaouts over a wide area
- Fast lead time as part of our Aquaterra Express rental tools and equipment service

### **OTHER PRODUCT FEATURES:**

- We can provide multi-pored flushing tools for use on various downhole cleanout operations such as: BOP ram bodies, Seal and cavity areas, Wellbore cleanout & Wellhead and mudline hangers system jetting/cleaning
- Multi-angled nozzles are also available
- Available with pin and box connections or a proactive bullnose
- Fully certified