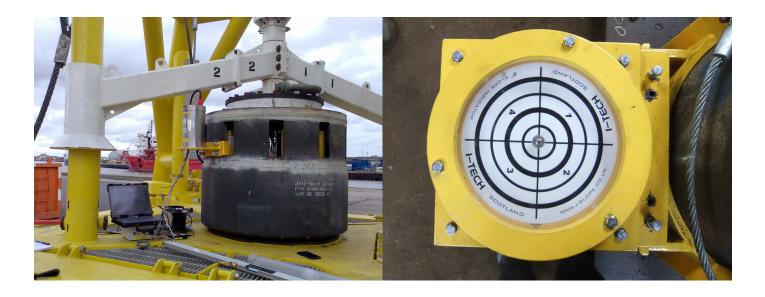

# GYROSCOPES & BULLSEYES

### THE COMPLETE PACKAGE

- Calibrated Gyroscope
- Bespoke mounting frames
- **Electrical Umbilical**

#### **OTHER PRODUCT FEATURES:**

- Remote monitored Gyroscope reduces reliance on Divers/ROV and therefore improves operational safety
- Designed with no moving parts making them guick and simple to calibrate and highly reliable •
- State-of-the-art retrievable fibre optic systems providing real-time data
- Provides confirmation of conductor verticality for new satellite well drilling
- Simplistic visual bullseyes available for less demanding applications