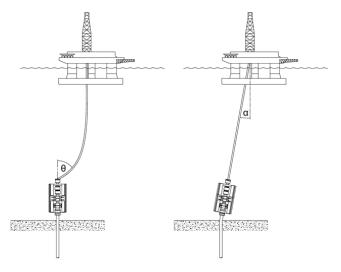

# SEMI-SUB/ DRILL SHIP RISER ANALYSIS

# Available as part of our in-house Riser Analysis service.

## PRODUCT APPLICATIONS

- Improve operating envelopes to maximise drilling windows
- Provide guidance to ensure you are selecting the right equipment for the job
- Verify that your marine riser and subsea conductor system is fit for purpose and meets regulatory requirements
- Reduce risks offshore by having analysis-driven solutions in place

### PRODUCT BENEFITS

- Provides cost savings through improved equipment selection and reduced rig downtime that far outweighs the cost of the analysis
- Identifies ways to improve your drilling window by optimising space-out and overpull, avoiding expensive downtime during the operation
- Provides you with key operational information, such as optimal overpull, and wellhead fatigue lifetime, to ensure your well is a long-term success
- Reduces risk offshore by having solutions in place, such as knowing your minimum conductor cement returns, minimum conductor wall thickness/ material grade, acceptable connection types, etc.