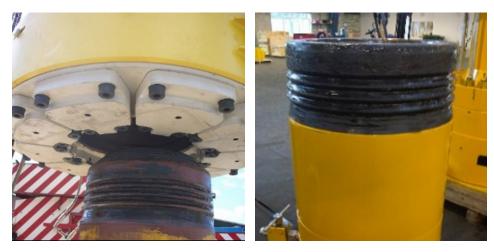

## **PRODUCT BENEFITS**

• Connect to 18 ¾" H4 and Cameron Collet profiles

**PRODUCT APPLICATIONS** 

- Range of subsea connectors available with test stumps and modular guide allowing running with guide wires or with a removable guide cone if required
- Fast lead time as part of our Aquaterra Express rental tools and equipment service.

#### • H4 and Collet profile subsea connector

- H4 and Collet profile test stump
- API 17D compliant connector guide frames
- Control umbilical spooler, ROV panel and HPU
- API 20E bolting