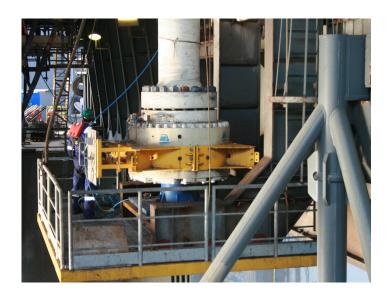

## SUBSEA CONNECTORS

## **PRODUCT BENEFITS**

• Connect to 18 ¾" H4 and Cameron Collet profiles

**PRODUCT APPLICATIONS** 

- Range of subsea connectors available with test stumps and modular guide allowing running with guide wires or with a removable guide cone if required
- Fast lead time as part of our Aquaterra Express rental tools and equipment service.

#### • H4 and Collet profile subsea connector

- H4 and Collet profile test stump
- API 17D compliant connector guide frames
- Control umbilical spooler, ROV panel and HPU
- API 20E bolting