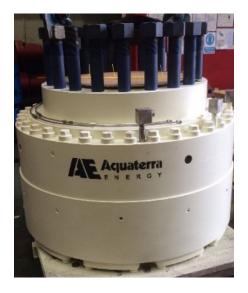

## SUBSEA CONNECTORS

## **PRODUCT BENEFITS**

• Connect to 18 ¾" H4 and Cameron Collet profiles

**PRODUCT APPLICATIONS** 

- Range of subsea connectors available with test stumps and modular guide allowing running with guide wires or with a removable guide cone if required
- Fast lead time as part of our Aquaterra Express rental tools and equipment service.

#### • H4 and Collet profile subsea connector

- H4 and Collet profile test stump
- API 17D compliant connector guide frames
- Control umbilical spooler, ROV panel and HPU
- API 20E bolting