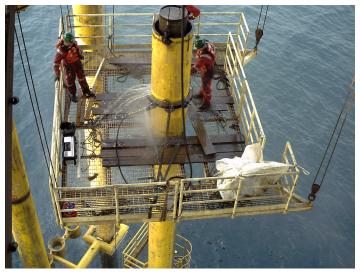

### PRODUCT APPLICATIONS

- Air driven Conductor and Casing cutters (suitable for 4"- 36" pipe OD cuts)
- Straight cuts or bevel cuts of 30, 45 and 60 degree angles
- Onshore and offshore applications
- Decommissioning and wellhead installation

### **PRODUCT BENEFITS**

- Field proven technology suitable for a variety of material grades and thicknesses
- Reduced capex and opex ensures safe and accurate cuts, that are right the first time
- Improved safety "hands free" operation due to clutch mechanism
- Fast lead time as part of our Aguaterra Express Rental tools and equipment service