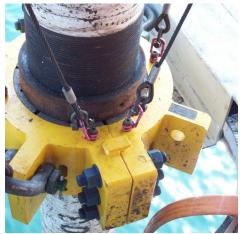

### PRODUCT APPLICATIONS

- Air driven Conductor and Casing cutters (suitable for 4"- 36" pipe OD cuts)
- Straight cuts or bevel cuts of 30, 45 and 60 degree angles
- Onshore and offshore applications
- Decommissioning and wellhead installation

### **PRODUCT BENEFITS**

- Field proven technology suitable for a variety of material grades and thicknesses
- Reduced capex and opex ensures safe and accurate cuts, that are right the first time
- Improved safety "hands free" operation due to clutch mechanism
- Fast lead time as part of our Aguaterra Express Rental tools and equipment service

### THE COMPLETE PACKAGE

- SUREcut casing cutter
- Back up SUREcut casing cutter
- All installation and operating equipment
- Cutting blades for straight and bevelled cuts

### **OTHER PRODUCT FEATURES:**

- Rig air supply driven
- From set-up to completed cut in less than one hour
- Robust and easily transportable around the rig, due to the modular make-up
- Lead and following cutting blades
- Variable RPM's
- Comprehensive support package included as part of equipment supply