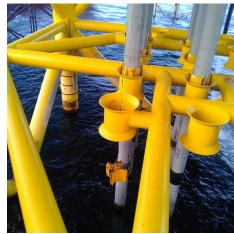

### PRODUCT APPLICATIONS

- Air driven Conductor and Casing cutters (suitable for 4"- 36" pipe OD cuts)
- Straight cuts or bevel cuts of 30, 45 and 60 degree angles
- Onshore and offshore applications
- Decommissioning and wellhead installation

### **RELATED PRODUCTS:**

**SUREGRIP TENSION RINGS** 

**RISER SYSTEMS** 

**CENTRALISERS** 