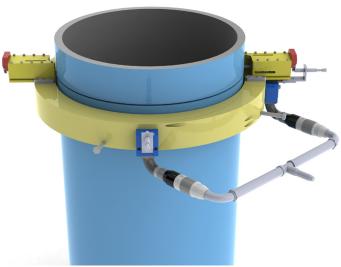

### THE COMPLETE PACKAGE

- SUREcut casing cutter
- Back up SUREcut casing cutter
- All installation and operating equipment
- Cutting blades for straight and bevelled cuts

### **OTHER PRODUCT FEATURES:**

- Rig air supply driven
- From set-up to completed cut in less than one hour
- Robust and easily transportable around the rig, due to the modular make-up
- Lead and following cutting blades
- Variable RPM's
- Comprehensive support package included as part of equipment supply