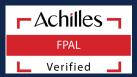

# THE COMPLETE PACKAGE

Systems range from simple single point cement injections to multi-staged cement injection systems. We have three CTU types for use on:

- Semi-Subs
- Jack-ups over platforms
- Jack-ups in open water

#### OTHER PRODUCT FEATURES:

- System Diagnostics quickly diagnose the outcome of a primary cement job (even below mudline) and establish where top of cement lies, and if required, take remedial action offline
- Guarantee cement to required depth below mudline
- Cement top-up performed off critical path
- Low profile systems suitable for use through platform guide funnels available
- ROV connection/disconnection of cement hose OR deployment from surface with weak link disconnection
- Multi-staged cement top-up systems available
- Designed and tailored systems to match customer requirements
- Can be modified to flush out unwanted cement at mudline immediately after primary cementing
- Disconnection at mudline limits any impacts on subsea XT
- Optional: cement return camera system can be included for monitoring cement returns at seabed, without the need for an ROV