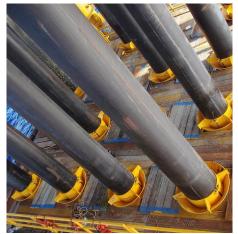

# **CEMENT TOP-UP SYSTEMS**

A wide range of cement top-up systems are available for immediate rental via our Aquaterra Express service.

# THE COMPLETE PACKAGE

Systems range from simple single point cement injections to multi-staged cement injection systems. We have three CTU types for use on:

- Semi-Subs
- Jack-ups over platforms
- Jack-ups in open water