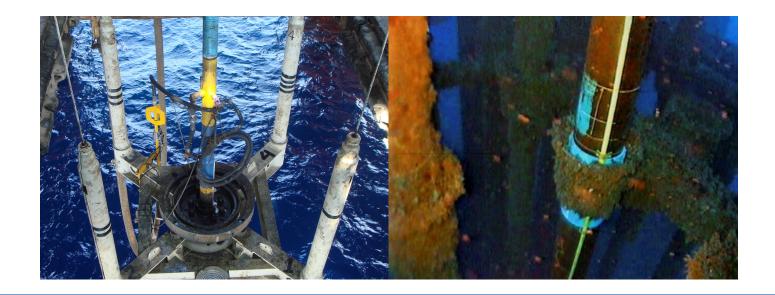

# **CEMENT TOP-UP SYSTEMS**

A wide range of cement top-up systems are available for immediate rental via our Aquaterra Express service.

# THE COMPLETE PACKAGE

Systems range from simple single point cement injections to multi-staged cement injection systems. We have three CTU types for use on:

- Semi-Subs
- Jack-ups over platforms
- Jack-ups in open water

#### OTHER PRODUCT FEATURES:

- System Diagnostics quickly diagnose the outcome of a primary cement job (even below mudline) and establish where top of cement lies, and if required, take remedial action offline
- Guarantee cement to required depth below mudline
- Cement top-up performed off critical path
- Low profile systems suitable for use through platform guide funnels available
- ROV connection/disconnection of cement hose OR deployment from surface with weak link disconnection
- Multi-staged cement top-up systems available
- Designed and tailored systems to match customer requirements
- Can be modified to flush out unwanted cement at mudline immediately after primary cementing
- Disconnection at mudline limits any impacts on subsea XT
- Optional: cement return camera system can be included for monitoring cement returns at seabed, without the need for an ROV