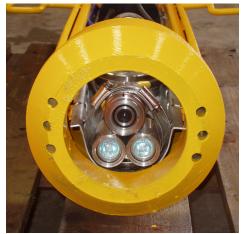

# THE COMPLETE PACKAGE

Systems range from simple single point cement injections to multi-staged cement injection systems. We have three CTU types for use on:

- Semi-Subs
- Jack-ups over platforms
- Jack-ups in open water

#### OTHER PRODUCT FEATURES:

- System Diagnostics quickly diagnose the outcome of a primary cement job (even below mudline) and establish where top of cement lies, and if required, take remedial action offline
- Guarantee cement to required depth below mudline
- Cement top-up performed off critical path
- Low profile systems suitable for use through platform guide funnels available
- ROV connection/disconnection of cement hose OR deployment from surface with weak link disconnection
- Multi-staged cement top-up systems available
- Designed and tailored systems to match customer requirements
- Can be modified to flush out unwanted cement at mudline immediately after primary cementing
- Disconnection at mudline limits any impacts on subsea XT
- Optional: cement return camera system can be included for monitoring cement returns at seabed, without the need for an ROV